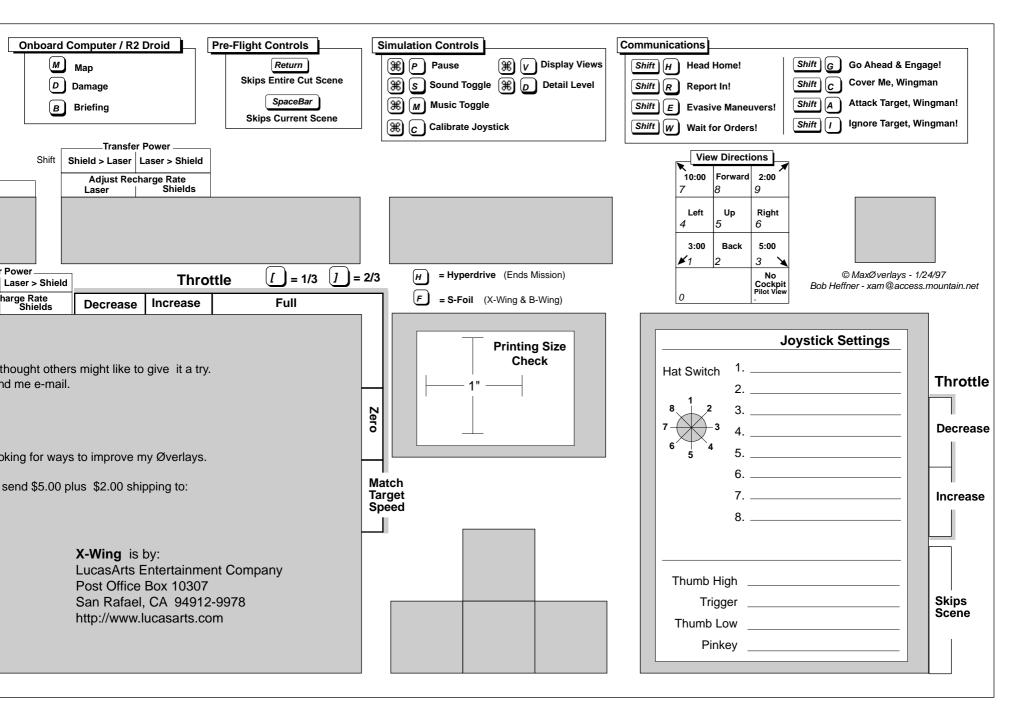

| Program v1.0 - Øverlay v1.0<br>(Mac AppleDesign Keyboard) | W Weapons Toggle<br>S Shield Configuration<br>X Weapon Firing Configuration |         |          | Attacking Neares<br>Enemy Enemy | t Next Previo          | us<br>y     | System<br>Shields > Lasers<br>.asers > Shields |   | corder<br>mera Toggle<br>ew Recording |      |  |
|-----------------------------------------------------------|-----------------------------------------------------------------------------|---------|----------|---------------------------------|------------------------|-------------|------------------------------------------------|---|---------------------------------------|------|--|
|                                                           |                                                                             |         | Views    |                                 |                        | 7           | Target Preset (Shift to Set)                   |   |                                       |      |  |
| Pause Game<br>Display Menu                                |                                                                             | Pilot   | Missile  | External                        | Reposition<br>External | 1           | 2                                              | 3 | 4                                     |      |  |
|                                                           |                                                                             |         |          |                                 |                        |             |                                                |   |                                       |      |  |
|                                                           | Views                                                                       |         |          |                                 |                        |             | Shift Shield > Laser   I                       |   |                                       |      |  |
| ()₩)[ <i>E</i> _) Eject                                   |                                                                             | VI      |          |                                 |                        | Target Pres | et (Shift to Set)                              | 1 | onielu > Laser                        |      |  |
|                                                           | Pilot                                                                       | Missile | External | Reposition<br>External          | 1                      | 2           | 3                                              | 4 | Adjust Rec<br>Laser                   | Shie |  |