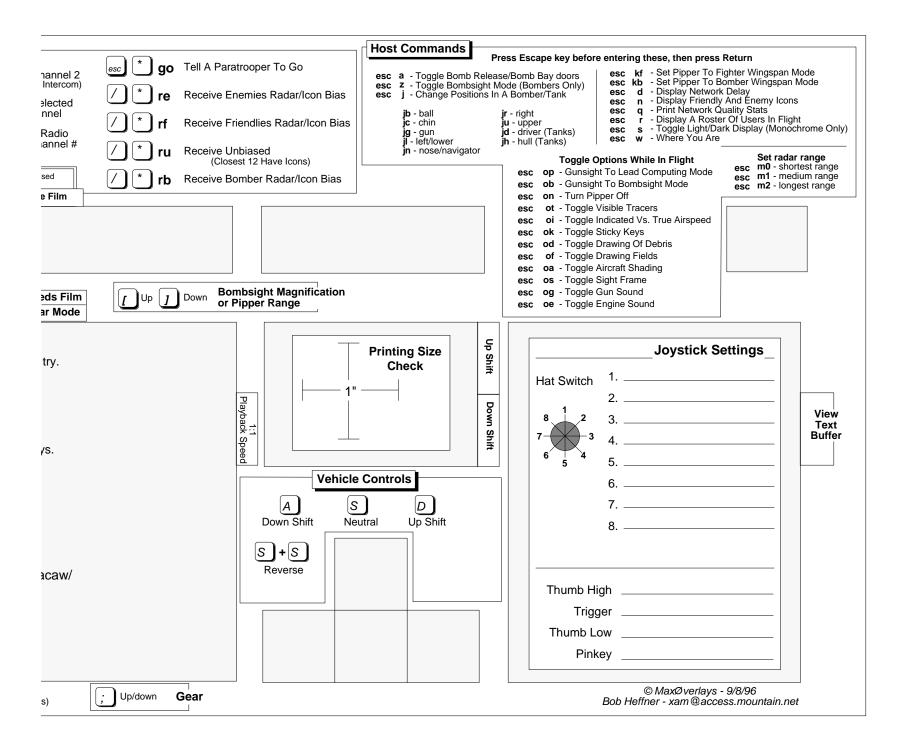

| gency Increase C V Decrease<br>10% C V 10%                                                        | Brakes (ground and a                             | ir if available, hold down) | shift + <                                                                                                                                       | Up Down Flaps<br>(3 position              |