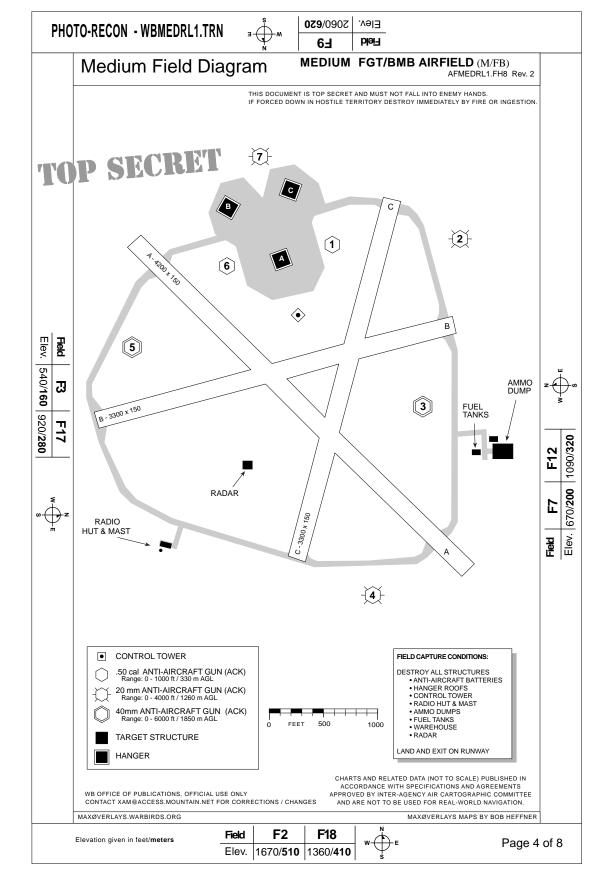

## **Table of Contents**

| Main - Large / Bomber Airfield                                                  |
|---------------------------------------------------------------------------------|
| Medium - Fighter / Bomber Airfield4<br>F2, F3, F7, F9, F12, F17, F18            |
| Forward - Small / Fighter Airfield5<br>F4, F5, F8, F11, F14, F15, F16, F19, F20 |
| Carrier Fleet6                                                                  |
| Port / Harbor Diagram7                                                          |
| City Diagram                                                                    |