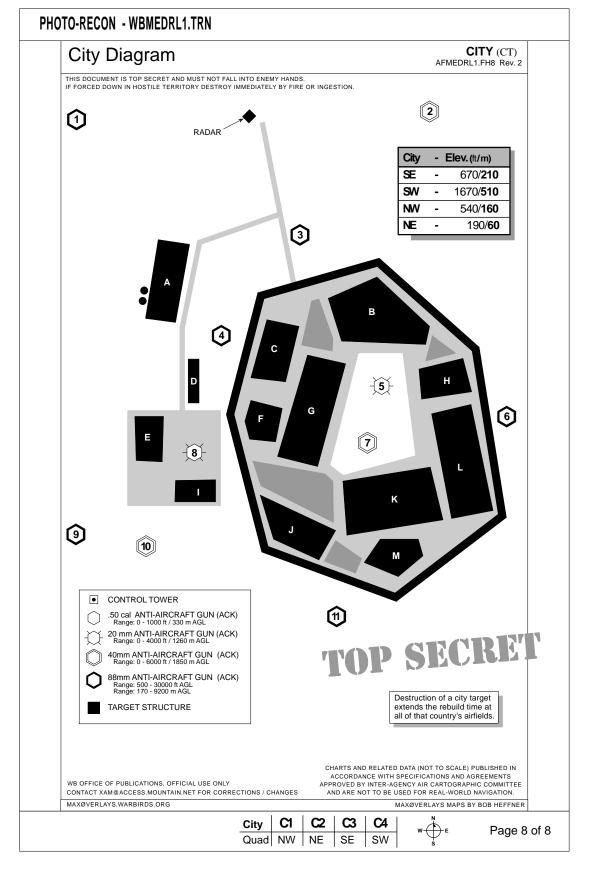

## **Table of Contents**

| Main - Large / Bomber Airfield                                                  |
|---------------------------------------------------------------------------------|
| Medium - Fighter / Bomber Airfield4<br>F2, F3, F7, F9, F12, F17, F18            |
| Forward - Small / Fighter Airfield5<br>F4, F5, F8, F11, F14, F15, F16, F19, F20 |
| Carrier Fleet6                                                                  |
| Port / Harbor Diagram7                                                          |
| City Diagram                                                                    |