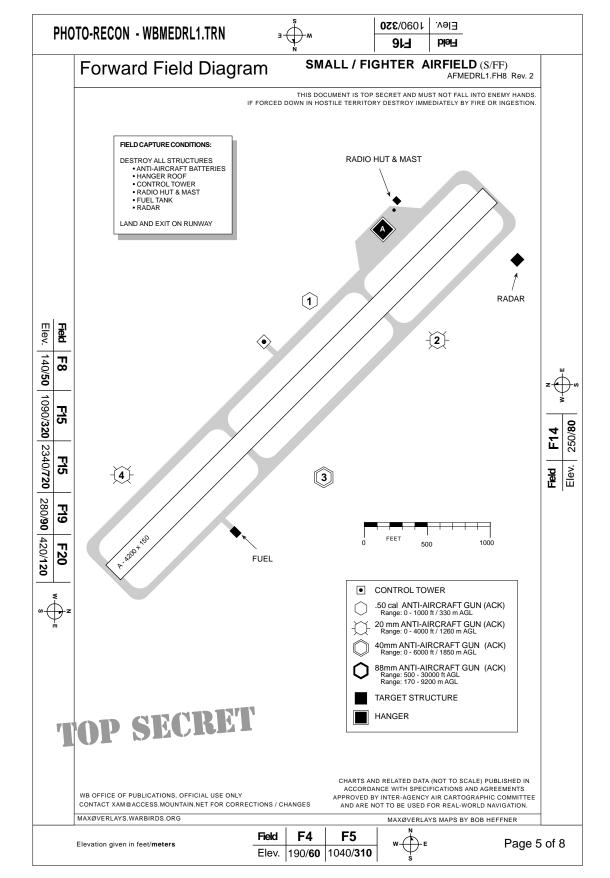

## **Table of Contents**

| Main - Large / Bomber Airfield                                                  |
|---------------------------------------------------------------------------------|
| Medium - Fighter / Bomber Airfield4<br>F2, F3, F7, F9, F12, F17, F18            |
| Forward - Small / Fighter Airfield5<br>F4, F5, F8, F11, F14, F15, F16, F19, F20 |
| Carrier Fleet6                                                                  |
| Port / Harbor Diagram7                                                          |
| City Diagram                                                                    |