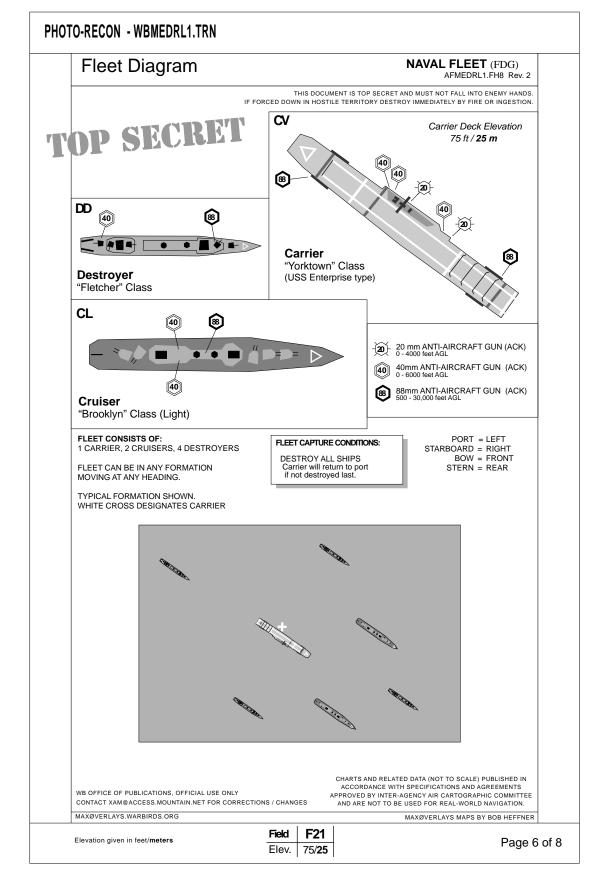

## **Table of Contents**

| Main - Large / Bomber Airfield                                                  |
|---------------------------------------------------------------------------------|
| Medium - Fighter / Bomber Airfield4<br>F2, F3, F7, F9, F12, F17, F18            |
| Forward - Small / Fighter Airfield5<br>F4, F5, F8, F11, F14, F15, F16, F19, F20 |
| Carrier Fleet6                                                                  |
| Port / Harbor Diagram7                                                          |
| City Diagram                                                                    |