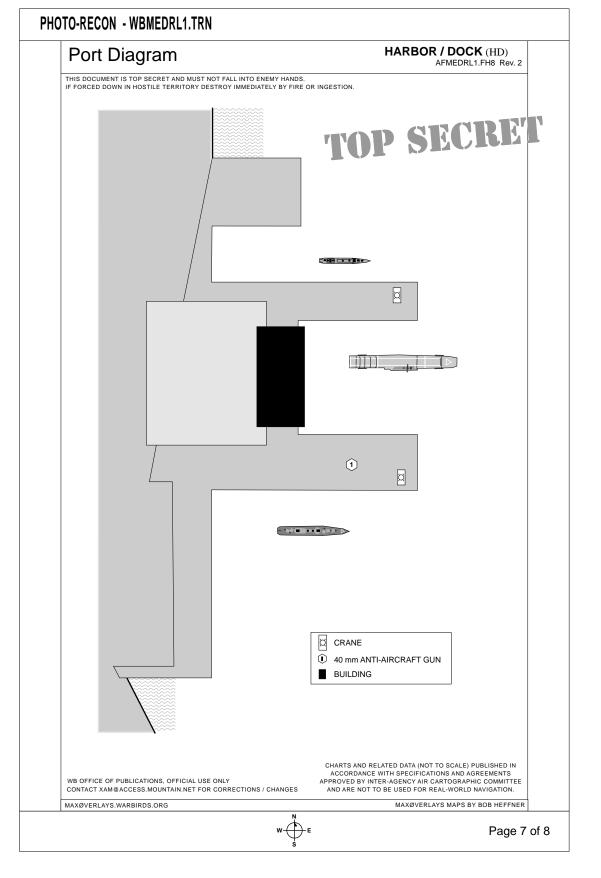

## **Table of Contents**

| Main - Large / Bomber Airfield                                                  |
|---------------------------------------------------------------------------------|
| Medium - Fighter / Bomber Airfield4<br>F2, F3, F7, F9, F12, F17, F18            |
| Forward - Small / Fighter Airfield5<br>F4, F5, F8, F11, F14, F15, F16, F19, F20 |
| Carrier Fleet6                                                                  |
| Port / Harbor Diagram7                                                          |
| City Diagram                                                                    |