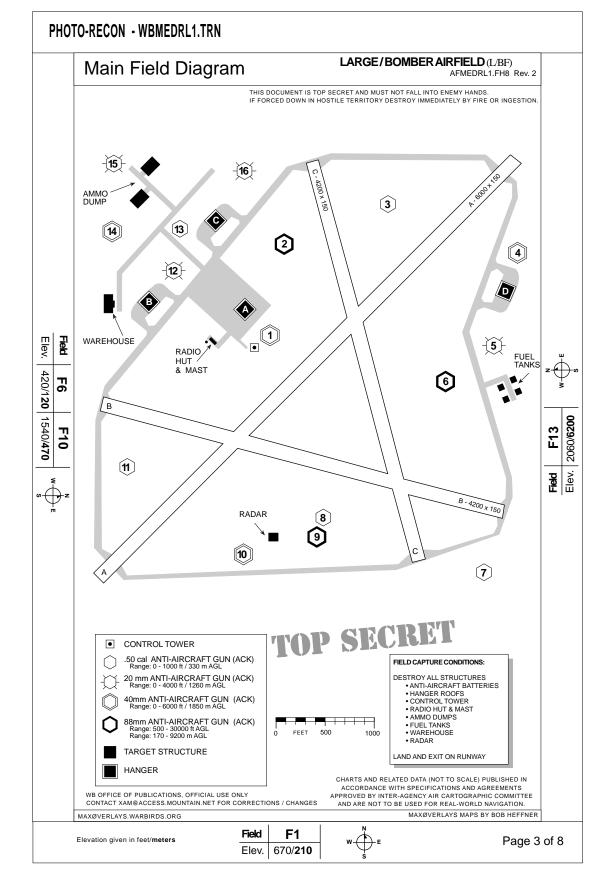

## **Table of Contents**

| Main - Large / Bomber Airfield                                                  |
|---------------------------------------------------------------------------------|
| Medium - Fighter / Bomber Airfield4<br>F2, F3, F7, F9, F12, F17, F18            |
| Forward - Small / Fighter Airfield5<br>F4, F5, F8, F11, F14, F15, F16, F19, F20 |
| Carrier Fleet6                                                                  |
| Port / Harbor Diagram7                                                          |
| City Diagram                                                                    |